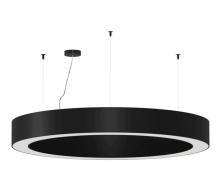

#### **Technical drawing**

Suspension lighting fixture for interiors, with direct and indirect light emission. Pickled sheet metal structure in polyacrylic paint. Aluminium dissipation plates. Aluminium and pickled sheet metal covers in white or black polyacrylic paint, or with gold leaf coating. Diffusers in modelled polycarbonate with opaline finish. Suspension kit with griplocks and 5m (196,9") long steel cables. 5m (196,9") long power cable in transparent PVC. Power canopy with galvanized sheet metal ceiling bracket and pickled sheet metal covering in white or black polyacrylic paint, or with gold leaf coating.