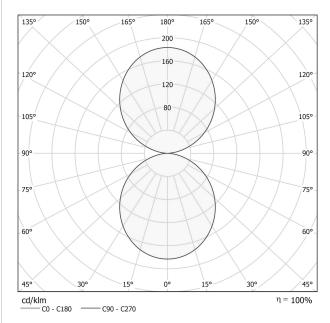

SDCM 3                   |
| GLOW WIRE TEST PERFORMANCE | 850°                     |
| PACKING DIMENSIONS (CM)    | 136,0 x 25,0 x 136,0     |



#### **Technical drawing**









Suspension lighting fixture for interiors, with direct and indirect light emission. Pickled sheet metal structure in polyacrylic paint. Aluminium dissipation plates. Aluminium and pickled sheet metal covers in white or black polyacrylic paint, or with gold leaf coating. Diffusers in modelled polycarbonate with opaline finish. Suspension kit with griplocks and 5m (196,9") long steel cables. 5m (196,9") long power cable in transparent PVC. Power canopy with galvanized sheet metal ceiling bracket and pickled sheet metal covering in white or black polyacrylic paint, or with gold leaf coating.

#### Polar diagram



## PANZERI

### Golden Ring

Accessories / canopy

M8102-3

CE ERE 🗵